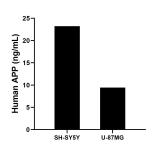

## **Selected Validation Data**

The mean APP concentration was determined to be 23.24 ng/mL in SH-SY5Y cell extract based on a 1.0 mg/mL extract load and 9.46 ng/mL in U-87MG cell extract based on a 1.0 mg/mL extract load.