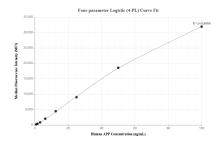

Serum of six individual healthy human donors was measured. The human APP concentration of detected samples was determined to be 8.66 ng/mL with a range of 1.49 - 19.08 ng/mL

Cytometric bead array standard curve of MP01584-1, APP Recombinant Matched Antibody Pair, PBS Only. Capture antibody: 84829-3-PBS. Detection antibody: 84829-1-PBS. Standard: Ag22408. Range: 0.781-100 ng/mL