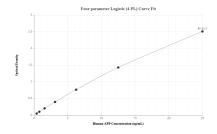

Serum of six individual healthy human donors was measured. The human APP concentration of detected samples was determined to be 8.66 ng/mL with a range of 1.49 - 19.08 ng/mL

Cytometric bead array standard curve of MP01584-1, APP Recombinant Matched Antibody Pair, PBS Only. Capture antibody: 84829-3-PBS. Detection antibody: 84829-1-PBS. Standard: Ag22408. Range: 0.781-100 ng/mL