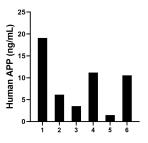

Serum of six individual healthy human donors was measured. The human APP concentration of detected samples was determined to be 8.66 ng/mL with a range of 1.49 - 19.08 ng/mL

Cytometric bead array standard curve of MP01584-1, APP Recombinant Matched Antibody Pair, PBS Only. Capture antibody: 84829-3-PBS. Detection antibody: 84829-1-PBS. Standard: Ag22408. Range: 0.781-100 ng/mL