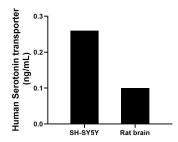

The mean Serotonin transporter concentration was determined to be 0.3 ng/mL in SH-SY5Y cell extract based on a 1.0 mg/mL extract load and 0.1 ng/mL in rat brain cell extract based on a 1.6 mg/mL extract load.