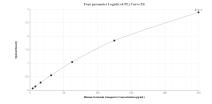

## **Selected Validation Data**

Sandwich ELISA standard curve of MP01613-1, Human Serotonin transporter Recombinant Matched Antibody Pair - PBS only. 84844-2-PBS was coated to a plate as the capture antibody and incubated with serial dilutions of standard SY00407. 84844-1-PBS was HRP conjugated as the detection antibody. Range: 3.91-250 pg/mL