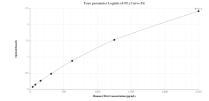

## **Selected Validation Data**

Sandwich ELISA standard curve of MP00033-3, Human CD44 Recombinant Matched Antibody Pair-PBS only. 84854-4-PBS was coated to a plate as the capture antibody and incubated with serial dilutions of standard Eg1057. 84854-3-PBS was HRP conjugated as the detection antibody. Range: 39.1-2500 pg/mL