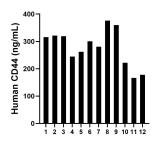

Serum of twelve individual healthy human donors was measured. The CD44 concentration of detected samples was determined to be 278.8 ng/mL with a range of 166.6-376.0 ng/mL