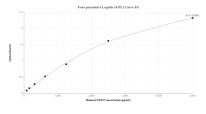

## Selected Validation Data

Sandwich ELISA standard curve of MP01621-2, Human FOXP4 Recombinant Matched Antibody Pair - PBS only. 84855-1-PBS was coated to a plate as the capture antibody and incubated with serial dilutions of standard Ag10047. 84855-3-PBS was HRP conjugated as the detection antibody. Range: 78.1-5000 pg/mL