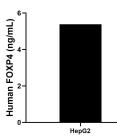

The mean FOXP4 concentration was determined to be 5.4 ng/mL in HepG2 cell extract based on a 1.0 mg/mL extract load.