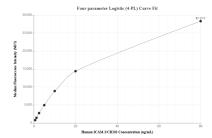

## Selected Validation Data

Cytometric bead array standard curve of MP01646-2, ICAM2/CD102 Recombinant Matched Antibody Pair, PBS Only. Capture antibody: 84857-3-PBS. Detection antibody: 84857-4-PBS. Standard: Eg2002. Range: 0.625-80 ng/mL