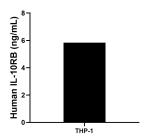

The mean IL-10RB concentration was determined to be 5.84 ng/mL in THP-1 cell extract based on a 4.40 mg/mL extract load.

Cytometric bead array standard curve of MP01631-1, IL-10RB Recombinant Matched Antibody Pair, PBS Only. Capture antibody: 84858-2-PBS. Detection antibody: 84858-1-PBS. Standard: Eg3446. Range: 0.156-20 ng/mL