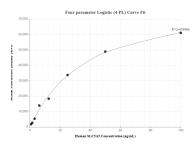

## Selected Validation Data

Cytometric bead array standard curve of MP01665-1, SLC 5A5 Recombinant Matched Antibody Pair, PBS Only. Capture antibody: 84864-3-PBS. Detection antibody: 84864-1-PBS. Standard: Ag19504. Range: 0.781-100 ng/mL