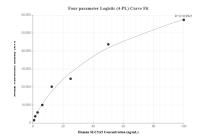

## Selected Validation Data

Cytometric bead array standard curve of MP01665-2, SLC 5A5 Recombinant Matched Antibody Pair, PBS Only. Capture antibody: 84864-3-PBS. Detection antibody: 84864-2-PBS. Standard: Ag19504. Range: 0.781-100 ng/mL