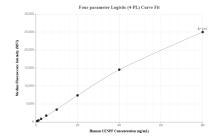

## Selected Validation Data

Cytometric bead array standard curve of MP01637-2, CENPF Recombinant Matched Antibody Pair, PBS Only. Capture antibody: 84865-3-PBS. Detection antibody: 84865-1-PBS. Standard: Ag29665. Range: 0.625-80 ng/mL

Cytometric bead array standard curve of MP01637-1, CENPF Recombinant Matched Antibody Pair, PBS Only. Capture antibody: 84865-3-PBS. Detection antibody: 84865-2-PBS. Standard: Ag29665. Range: 0.625-80 ng/mL