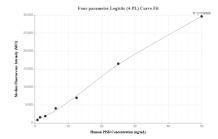

## Selected Validation Data

Cytometric bead array standard curve of MP01640-1, PISD Recombinant Matched Antibody Pair, PBS Only. Capture antibody: 84866-1-PBS. Detection antibody: 84866-2-PBS. Standard: Ag9499. Range: 0.781-50 ng/mL