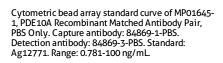

## Selected Validation Data

Cytometric bead array standard curve of MP01645-2, PDE 10A Recombinant Matched Antibody Pair, PBS Only. Capture antibody: 84869-2-PBS. Detection antibody: 84869-1-PBS. Standard: Ag12771. Range: 0.781-100 ng/mL