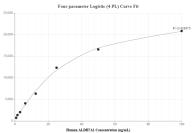

## Selected Validation Data

Cytometric bead array standard curve of MP01614-2, ALDH7A1 Recombinant Matched Antibody Pair, PBS Only. Capture antibody: 84871-2-PBS. Detection antibody: 84871-3-PBS. Standard: Ag0383. Range: 0.781-100 ng/mL Cytometric bead array standard curve of MP01614-1, ALDH7A1 Recombinant Matched Antibody Pair, PBS Only. Capture antibody: 84871-2-PBS. Detection antibody: 84871-1-PBS. Standard: Ag0383. Range: 0.781-100 ng/mL