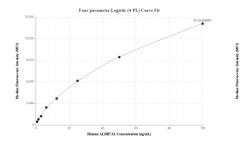

## Selected Validation Data

Cytometric bead array standard curve of MP01614-2, ALDH7A1 Recombinant Matched Antibody Pair, PBS Only. Capture antibody: 84871-2-PBS. Detection antibody: 84871-3-PBS. Standard: Ag0383. Range: 0.781-100 ng/mL Cytometric bead array standard curve of MP01614-1, ALDH7A1 Recombinant Matched Antibody Pair, PBS Only. Capture antibody: 84871-2-PBS. Detection antibody: 84871-1-PBS. Standard: Ag0383. Range: 0.781-100 ng/mL