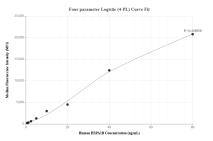

## Selected Validation Data

Cytometric bead array standard curve of MP01648-1, HSPA1B Recombinant Matched Antibody Pair, PBS Only. Capture antibody: 84873-3-PBS. Detection antibody: 84873-2-PBS. Standard: Ag13700. Range: 0.625-80 ng/mL Cytometric bead array standard curve of MP01648-2, HSPA1B Recombinant Matched Antibody Pair, PBS Only. Capture antibody: 84873-1-PBS. Detection antibody: 84873-2-PBS. Standard: Ag13700. Range: 0.625-80 ng/mL