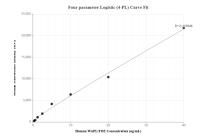

## Selected Validation Data

Cytometric bead array standard curve of MP01615-2, WAPL Recombinant Matched Antibody Pair, PBS Only. Capture antibody: 84877-4-PBS. Detection antibody: 84877-3-PBS. Standard: Ag9585. Range: 0.313-40 ng/mL