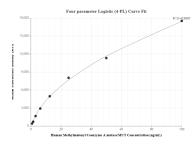

## Selected Validation Data

Cytometric bead array standard curve of MP01652-2, Methylmalonyl Coenzyme A mutase/MUT Recombinant Matched Antibody Pair, PBS Only. Capture antibody: 84879-3-PBS. Detection antibody: 84879-1-PBS. Standard: Ag10523. Range: 0.781-100 ng/mL