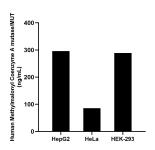

The mean Methylmalonyl Coenzyme A mutase/MUT concentration was determined to be 295.72 ng/mL in HepG2 cell extract based on a 2.30 mg/mL extract load, 85.44 ng/mL in HeLa cell extract based on a 1.00 mg/mL extract load and 288.97 ng/mL in HEK-293 cell extract based on a 2.90 mg/mL extract load.