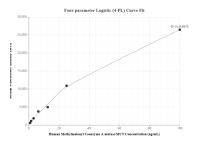

Cytometric bead array standard curve of MP01652-1, Methylmalonyl Coenzyme A mutase/MUT Recombinant Matched Antibody Pair, PBS Only. Capture antibody: 84879-2-PBS. Detection antibody: 84879-4-PBS. Standard: Ag10523. Range: 0.781-100 ng/mL.