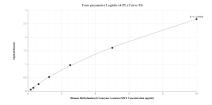

## **Selected Validation Data**

Sandwich ELISA standard curve of MP01652-1, Human Methylmalonyl Coenzyme A mutase/MUT Recombinant Matched Antibody Pair - PBS only. 84879-2-PBS was coated to a plate as the capture antibody and incubated with serial dilutions of standard Ag10523. 84879-4-PBS was HRP conjugated as the detection antibody. Range: 0.156-10 ng/mL