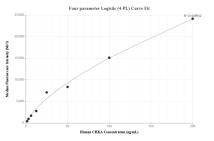

## Selected Validation Data

Cytometric bead array standard curve of MP01644-2, CHKA Recombinant Matched Antibody Pair, PBS Only. Capture antibody: 84881-1-PBS. Detection antibody: 84881-2-PBS. Standard: Ag4761. Range: 1.563-200 ng/mL Cytometric bead array standard curve of MP01644-1, CHKA Recombinant Matched Antibody Pair, PBS Only. Capture antibody: 84881-1-PBS. Detection antibody: 84881-3-PBS. Standard: Ag4761. Range: 1.563-200 ng/mL