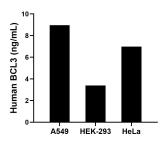

The mean BCL3 concentration was determined to be 9.0 ng/mL in A549 cell extract based on a 2.3 mg/mL extract load, 3.4 ng/mL in HEK-293 cell extract based on a 2.9 mg/mL extract load and 7.0 ng/mL in HeLa cell extract based on a 1.0 mg/mL extract load.