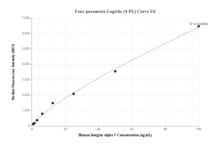

## Selected Validation Data

Cytometric bead array standard curve of MP01650-2, Integrin Alpha V Recombinant Matched Antibody Pair, PBS Only. Capture antibody: 84883-1-PBS. Detection antibody: 84883-2-PBS. Standard: Ag25825. Range: 0.781-100 ng/mL