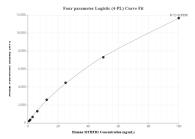

## **Selected Validation Data**

Cytometric bead array standard curve of MP01654-1, MTHF D1 Recombinant Matched Antibody Pair, PBS Only. Capture antibody: 84884-1-PBS. Detection antibody: 84884-2-PBS. Standard: Ag1225. Range: 0.781-100 ng/mL