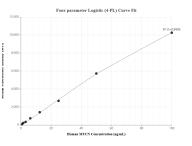

## Selected Validation Data

Cytometric bead array standard curve of MP01659-2, MYCN Recombinant Matched Antibody Pair, PBS Only. Capture antibody: 84886-3-PBS. Detection antibody: 84886-2-PBS. Standard: Ag27224. Range: 1.56-100 ng/mL Cytometric bead array standard curve of MP01659-1, MYCN Recombinant Matched Antibody Pair, PBS Only. Capture antibody: 84886-1-PBS. Detection antibody: 84886-2-PBS. Standard: Ag27224. Range: 0.781-100 ng/mL