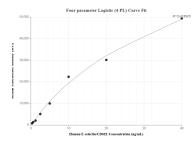

## Selected Validation Data

Cytometric bead array standard curve of MP01636-2, E-selectin / CD62E Recombinant Matched Antibody Pair, PBS Only. Capture antibody: 84887-2-PBS. Detection antibody: 84887-1-PBS. Standard: RP02341. Range: 0.313-40 ng/mL