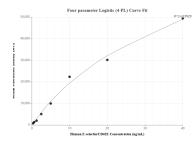

## Selected Validation Data

Cytometric bead array standard curve of MP01636-2, E-selectin / CD62E Recombinant Matched Antibody Pair, PBS Only. Capture antibody: 84887-2-PBS. Detection antibody: 84887-1-PBS. Standard: RP02341. Range: 0.313-40 ng/mL Cytometric bead array standard curve of MP01636-1, E-selectin / CD62E Recombinant Matched Antibody Pair, PBS Only. Capture antibody: 84887-2-PBS. Detection antibody: 98189-1-PBS. Standard: RP02341. Range: 0.313-40 ng/mL