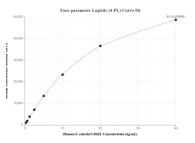

## Selected Validation Data

Cytometric bead array standard curve of MP01636-2, E-selectin / CD62E Recombinant Matched Antibody Pair, PBS Only. Capture antibody: 84887-2-PBS. Detection antibody: 84887-1-PBS. Standard: RP02341. Range: 0.313-40 ng/mL Cytometric bead array standard curve of MP01636-1, E-selectin / CD62E Recombinant Matched Antibody Pair, PBS Only. Capture antibody: 84887-2-PBS. Detection antibody: 98189-1-PBS. Standard: RP02341. Range: 0.313-40 ng/mL