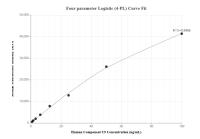

## Selected Validation Data

Cytometric bead array standard curve of MP01620-1, Component C9 Recombinant Matched Antibody Pair, PBS Only. Capture antibody: 84890-3-PBS. Detection antibody: 84890-1-PBS. Standard: Eg1282. Range: 0.781-100 ng/mL