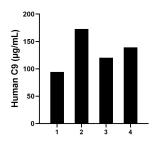

Human milk of four individual healthy human donors was measured. The human C9 concentration of detected samples was determined to be 570.94 ng/mL with a range of 230.92 - 937.80 ng/mL

Serum of four individual healthy human donors was measured. The human C9 concentration of detected samples was determined to be 131.61 µg/mL with a range of 94.28 - 172.80 µg/mL