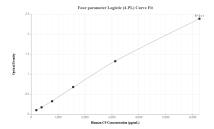

## **Selected Validation Data**

Sandwich ELISA standard curve of MP01620-3, Human C9 Recombinant Matched Antibody Pair -PBS only. 84890-5-PBS was coated to a plate as the capture antibody and incubated with serial dilutions of standard Eg1282. 84890-3-PBS was HRP conjugated as the detection antibody. Range: 195.3-6250 pg/mL