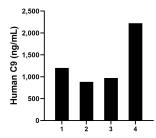

Tears of four individual healthy human donors was measured. The human C9 concentration of detected samples was determined to be 1,320.67 ng/mL with a range of 882.22 - 2,224.25 ng/mL

Cytometric bead array standard curve of MP01620-2, Component C9 Recombinant Matched Antibody Pair, PBS Only. Capture antibody: 84890-2-PBS. Detection antibody: 84890-3-PBS. Standard: Eg1282. Range: 0.781-100 ng/mL