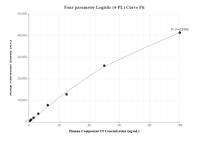

## **Selected Validation Data**

Sandwich ELISA standard curve of MP01620-3, Human C9 Recombinant Matched Antibody Pair -PBS only. 84890-5-PBS was coated to a plate as the capture antibody and incubated with serial dilutions of standard Eg1282. 84890-3-PBS was HRP conjugated as the detection antibody. Range: 195.3-6250 pg/mL