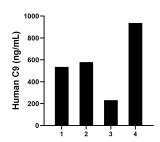

Human milk of four individual healthy human donors was measured. The human C9 concentration of detected samples was determined to be 570.94 ng/mL with a range of 230.92 - 937.80 ng/mL

Serum of four individual healthy human donors was measured. The human C9 concentration of detected samples was determined to be 131.61 µg/mL with a range of 94.28 - 172.80 µg/mL