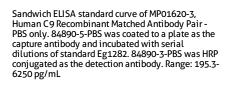

For Research Use Only

## Component C9 Recombinant antibody, PBS Only (Capture)

Catalog Number:84890-5-PBS



**Purification Method:** 

Protein A purification

CloneNo.:

242475E4

**Basic Information** 

Catalog Number: 84890-5-PBS

Size: 1 mg/ml GenBank Accession Number:

NM\_001737.4

GeneID (NCBI):

**UNIPROT ID:** 

Source: Rabbit P02748 Full Name: Isotype:

complement component 9

Calculated MW:

63kDa

**Applications** 

**Tested Applications:** 

Sandwich ELISA, Indirect ELISA, Sample test

Species Specificity:

human

## **Background Information**

Storage

Storage:

Store at -80°C.

The product is shipped with ice packs. Upon receipt, store it immediately at -80°C  $\,$ 

Storage Buffer: PBS Only

## **Selected Validation Data**







Human milk of four individual healthy human donors was measured. The human C9 concentration of detected samples was determined to be 570.94 ng/mL with a range of 230.92 - 937.80 ng/mL



Serum of four individual healthy human donors was measured. The human C9 concentration of detected samples was determined to be 131.61 µg/mL with a range of 94.28 - 172.80 µg/mL



Tears of four individual healthy human donors was measured. The human C9 concentration of detected samples was determined to be 1,320.67 ng/mL with a range of 882.22 - 2,224.25 ng/mL