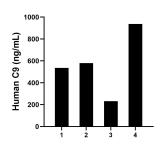

## **Selected Validation Data**

Human milk of four individual healthy human donors was measured. The human C9 concentration of detected samples was determined to be 570.94 ng/mL with a range of 230.92 - 937.80 ng/mL