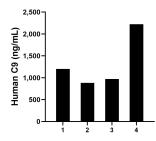

Serum of four individual healthy human donors was measured. The human C9 concentration of detected samples was determined to be 131.61 µg/mL with a range of 94.28 - 172.80 µg/mL

Tears of four individual healthy human donors was measured. The human C9 concentration of detected samples was determined to be 1,320.67 ng/mL with a range of 882.22 - 2,224.25 ng/mL