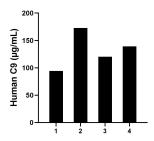

Serum of four individual healthy human donors was measured. The human C9 concentration of detected samples was determined to be 131.61 µg/mL with a range of 94.28 - 172.80 µg/mL

Tears of four individual healthy human donors was measured. The human C9 concentration of detected samples was determined to be 1,320.67 ng/mL with a range of 882.22 - 2,224.25 ng/mL