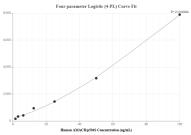

# Selected Validation Data

Cytometric bead array standard curve of MP01623-2, AMACR/p5045 Recombinant Matched Antibody Pair, PBS Only. Capture antibody: 84891-2-PBS. Detection antibody: 84891-3-PBS. Standard: Ag8720. Range: 1.563-100 ng/mL Cytometric bead array standard curve of MP01623-1, AMACR/p504S Recombinant Matched Antibody Pair, PBS Only. Capture antibody: 84891-2-PBS. Detection antibody: 84891-1-PBS. Standard: Ag8720. Range: 1.563-100 ng/mL