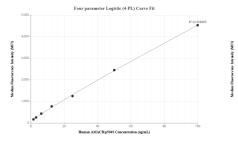

# Selected Validation Data

Cytometric bead array standard curve of MP01623-2, AMACR/p5045 Recombinant Matched Antibody Pair, PBS Only. Capture antibody: 84891-2-PBS. Detection antibody: 84891-3-PBS. Standard: Ag8720. Range: 1.563-100 ng/mL Cytometric bead array standard curve of MP01623-1, AMACR/p504S Recombinant Matched Antibody Pair, PBS Only. Capture antibody: 84891-2-PBS. Detection antibody: 84891-1-PBS. Standard: Ag8720. Range: 1.563-100 ng/mL