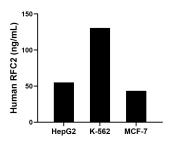

The mean RFC2 concentration was determined to be 55.11 ng/mL in HepG2 cell extract based on a 1.00 mg/mL extract load, 130.72 ng/mL in K-562 cell extract based on a 2.40 mg/mL extract load and 43.49 ng/mL in MCF-7 cell extract based on a 1.20 mg/mL extract load.