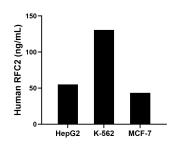

The mean RFC2 concentration was determined to be 55.11 ng/mL in HepG2 cell extract based on a 1.00 mg/mL extract load, 130.72 ng/mL in K-562 cell extract based on a 2.40 mg/mL extract load and 43.49 ng/mL in MCF-7 cell extract based on a 1.20 mg/mL extract load.