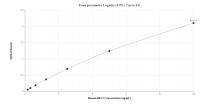

## Selected Validation Data

Sandwich ELISA standard curve of MP01625-2, Human RFC2 Recombinant Matched Antibody Pair -PBS only. 84892-1-PBS was coated to a plate as the capture antibody and incubated with serial dilutions of standard Ag0663. 84892-2-PBS was HRP conjugated as the detection antibody. Range: 0.156-10 ng/mL