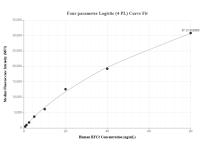

Cytometric bead array standard curve of MP01625-1, RFC2 Recombinant Matched Antibody Pair, PBS Only. Capture antibody: 84892-3-PBS. Detection antibody: 84892-2-PBS. Standard: Ag0663. Range: 0.625-80 ng/mL

Cytometric bead array standard curve of MP01625-2, RFC2 Recombinant Matched Antibody Pair, PBS Only. Capture antibody: 84892-1-PBS. Detection antibody: 84892-2-PBS. Standard: Ag0663. Range: 0.625-80 ng/mL