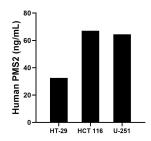

The mean PMS2 concentration was determined to be 32.56 ng/mL in HT-29 cell extract based on a 1.50 mg/mL extract load, 67.06 ng/mL in HCT 116 cell extract based on a 1.40 mg/mL extract load and 64.46 ng/mL in U-251 cell extract based on a 1.40 mg/mL extract load.