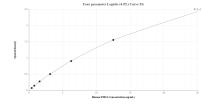

## **Selected Validation Data**

Sandwich ELISA standard curve of MP01663-3, Human PMS2 Recombinant Matched Antibody Pair -PBS only. 84894-6-PBS was coated to a plate as the capture antibody and incubated with serial dilutions of standard Ag33508. 84894-7-PBS was HRP conjugated as the detection antibody. Range: 0.391-25 ng/mL