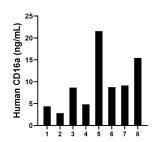

## **Selected Validation Data**

Urine of eight individual healthy human donors was measured. The human CD16a concentration of detected samples was determined to be 9.45 ng/mL with a range of 2.83 - 21.56 ng/mL