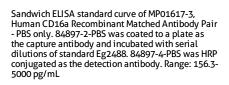

## CD16a Recombinant antibody, PBS Only proteintech® (Detector)

Catalog Number:84897-4-PBS

**Basic Information** 

Catalog Number:

GenBank Accession Number:

**Purification Method:** 

84897-4-PBS

GeneID (NCBI):

2214

Protein A purification

Size: 1 mg/ml

ENSEMBL Gene ID:

CloneNo.: 242426A11

Source:

ENSG00000203747

Rabbit

Full Name:

Isotype:

Fc fragment of IgG, low affinity IIIa,

receptor (CD16a)

**Applications** 

**Tested Applications:** 

Sandwich ELISA, Indirect ELISA, Sample test

Species Specificity: