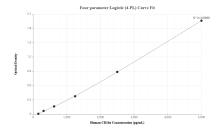

## **Selected Validation Data**

Urine of eight individual healthy human donors was measured. The human CD16a concentration of detected samples was determined to be 9.45 ng/mL with a range of 2.83 - 21.56 ng/mL

Serum of eight individual healthy human donors was measured. The human CD16a concentration of detected samples was determined to be 329.57 ng/mL with a range of 152.51- 455.59 ng/mL