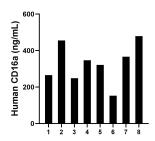

Serum of eight individual healthy human donors was measured. The human CD16a concentration of detected samples was determined to be 329.57 ng/mL with a range of 152.51- 455.59 ng/mL