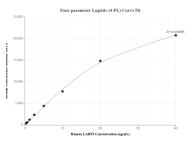

## Selected Validation Data

Cytometric bead array standard curve of MP01618-1, LARP2 Recombinant Matched Antibody Pair, PBS Only. Capture antibody: 84898-1-PBS. Detection antibody: 84898-2-PBS. Standard: Ag11043. Range: 0.313-40 ng/mL Cytometric bead array standard curve of MP01618-2, LARP2 Recombinant Matched Antibody Pair, PBS Only. Capture antibody: 84898-1-PBS. Detection antibody: 84898-3-PBS. Standard: Ag11043. Range: 0.313-40 ng/mL