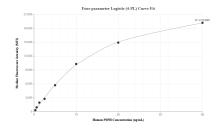

## Selected Validation Data

Cytometric bead array standard curve of MP01651-2, PSPH Recombinant Matched Antibody Pair, PBS Only. Capture antibody: 84899-2-PBS. Detection antibody: 84899-1-PBS. Standard:Ag5972. Range: 0.313-40 ng/mL

Cytometric bead array standard curve of MP01651-1, PSPH Recombinant Matched Antibody Pair, PBS Only. Capture antibody: 84899-3-PBS. Detection antibody: 84899-1-PBS. Standard: Ag5972. Range: 0.313-40 ng/mL