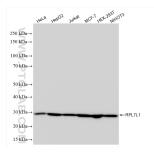

Biolayer interferometry (BLL) kinetic assays of 84907-1-RR against Human RPL7L1 were performed. The affinity constant is 0.957 nM.

Various lysates were subjected to SDS PAGE followed by western blot with 84907-1-RR (RPL7L1 antibody) at dilution of 1:5000 incubated at room temperature for 1.5 hours. This data was developed using the same antibody clone with 84907-1-PBS in a different storage buffer formulation.