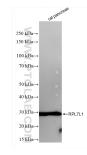

### Selected Validation Data

rat pancreas tissue were subjected to SDS PAGE followed by western blot with 84907-1-RR (RPL7L1 antibody) at dilution of 1:5000 incubated at room temperature for 1.5 hours. This data was developed using the same antibody clone with 84907-1-PBS in a different storage buffer formulation.