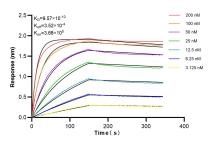

Biolayer interferometry (BLL) kinetic assays of 84907-1-RR against Human RPL7L1 were performed. The affinity constant is 0.957 nM.

Various lysates were subjected to SDS PAGE followed by western blot with 84907-1-RR (RPL7L1 antibody) at dilution of 1:5000 incubated at room temperature for 1.5 hours. This data was developed using the same antibody clone with 84907-1-PBS in a different storage buffer formulation.