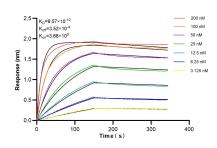

Biolayer interferometry (BLL) kinetic assays of 84907-1-RR against Human RPL7L1 were performed. The affinity constant is 0.957 nM.