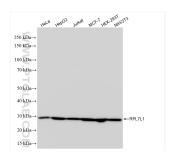

## **Selected Validation Data**

Various lysates were subjected to SDS PAGE followed by western blot with 84907-1-RR (RPL7L1 antibody) at dilution of 1:5000 incubated at room temperature for 1.5 hours.

rat pancreas tissue were subjected to SDS PAGE followed by western blot with 84907-1-RR (RPL7L1 antibody) at dilution of 1:5000 incubated at room temperature for 1.5 hours.