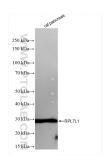

## **Selected Validation Data**

Various lysates were subjected to SDS PAGE followed by western blot with 84907-1-RR (RPL7L1 antibody) at dilution of 1:5000 incubated at room temperature for 1.5 hours.

rat pancreas tissue were subjected to SDS PAGE followed by western blot with 84907-1-RR (RPL7L1 antibody) at dilution of 1:5000 incubated at room temperature for 1.5 hours.