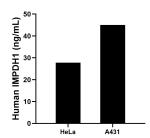

The mean IMPDH1 concentration was determined to be 27.79 ng/mL in HeLa cell extract based on a 1.00 mg/mL extract load and 45.02 ng/mL in A431 cell extract based on a 1.30 mg/mL extract load.