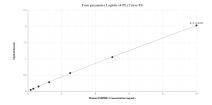

## **Selected Validation Data**

Sandwich ELISA standard curve of MP01726-1, Human IMPDH1 Recombinant Matched Antibody Pair - PBS only. 84913-1-PBS was coated to a plate as the capture antibody and incubated with serial dilutions of standard Ag17473. 84913-2-PBS was HRP conjugated as the detection antibody. Range: 0.156-10 ng/mL