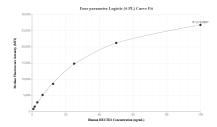

## Selected Validation Data

Cytometric bead array standard curve of MP01675-1, HECTD1 Recombinant Matched Antibody Pair, PBS Only. Capture antibody: 84918-3-PBS. Detection antibody: 84918-1-PBS. Standard: Ag14581. Range: 0.781-100 ng/mL.