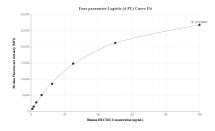

# Selected Validation Data

Cytometric bead array standard curve of MP01675-1, HECTD1 Recombinant Matched Antibody Pair, PBS Only. Capture antibody: 84918-3-PBS. Detection antibody: 84918-1-PBS. Standard: Ag14581. Range: 0.781-100 ng/mL.