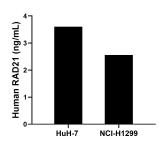

The mean RAD21 concentration was determined to be 3.6 ng/mL in HuH-7 cell extract based on a 1.4 mg/mL extract load and 2.6 ng/mL in NCI-H1299 cell extract based on a 1.2 mg/mL extract load.

Cytometric bead array standard curve of MP01677-2, RAD21 Recombinant Matched Antibody Pair, PBS Only. Capture antibody: 84920-3-PBS. Detection antibody: 84920-1-PBS. Standard: Ag25481. Range: 0.313-40 ng/mL