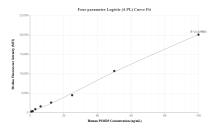

## Selected Validation Data

Cytometric bead array standard curve of MP01691-2, PSMD3 Recombinant Matched Antibody Pair, PBS Only. Capture antibody: 84928-2-PBS. Detection antibody: 84928-1-PBS. Standard: Ag2684. Range: 0.781-100 ng/mL