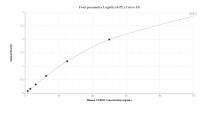

## Selected Validation Data

Sandwich ELISA standard curve of MP01701-3, Human TYRO3 Recombinant Matched Antibody Pair - PBS only. 84929-4-PBS was coated to a plate as the capture antibody and incubated with serial dilutions of standard Ag29527. 84929-5-PBS was HRP conjugated as the detection antibody. Range: 0.781-50 ng/mL