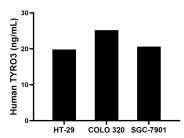

The mean TYRO3 concentration was determined to be 19.82 ng/mL in HT-29 cell extract based on a 1.50 mg/mL extract load, 25.19 ng/mL in COLO 320 cell extract based on a 1.40 mg/mL extract load and 20.61 ng/mL in SGC-7901 cell extract based on a 1.60 mg/mL extract load.