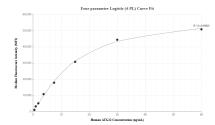

## Selected Validation Data

Cytometric bead array standard curve of MP01715-2, ATG12 Recombinant Matched Antibody Pair, PBS Only. Capture antibody: 84935-4-PBS. Detection antibody: 84935-2-PBS. Standard: Ag1791. Range: 0.469-60 ng/mL