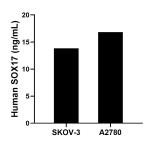

The mean SOX17 concentration was determined to be 13.82 ng/mL in SKOV-3 cell extract based on a 1.20 mg/mL extract load and 16.82 ng/mL in A2780 cell extract based on a 1.20 mg/mL extract load.

Cytometric bead array standard curve of MP01724-2, SOX17 Recombinant Matched Antibody Pair, PBS Only. Capture antibody: 84936-1-PBS. Detection antibody: 84936-4-PBS. Standard: Ag19157. Range: 0.156-20 ng/mL