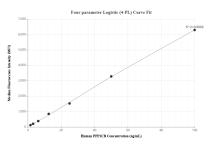

The mean PPP1CB concentration was determined to be 197.98 ng/mL in U-251 cell extract based on a 1.60 mg/mL extract load.

Cytometric bead array standard curve of MP01723-2, PPP1CB Recombinant Matched Antibody Pair, PBS Only. Capture antibody: 84938-3-PBS. Detection antibody: 84938-2-PBS. Standard: Ag0183. Range: 1.56-100 ng/mL