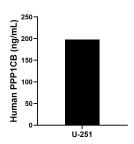

The mean PPP1CB concentration was determined to be 197.98 ng/mL in U-251 cell extract based on a 1.60 mg/mL extract load.

Cytometric bead array standard curve of MP01723-2, PPP1CB Recombinant Matched Antibody Pair, PBS Only. Capture antibody: 84938-3-PBS. Detection antibody: 84938-2-PBS. Standard: Ag0183. Range: 1.56-100 ng/mL