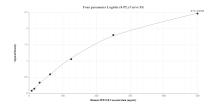

## **Selected Validation Data**

Sandwich ELISA standard curve of MP01723-2, Human PPP1CB Recombinant Matched Antibody Pair - PBS only. 84938-3-PBS was coated to a plate as the capture antibody and incubated with serial dilutions of standard Ag0183. 84938-2-PBS was HRP conjugated as the detection antibody. Range: 7.81-500 ng/mL