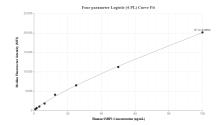

## Selected Validation Data

Cytometric bead array standard curve of MP01710-1, SSBP1 Recombinant Matched Antibody Pair, PBS Only. Capture antibody: 84939-2-PBS. Detection antibody: 84939-3-PBS. Standard: Ag2860. Range: 0.781-100 ng/mL.