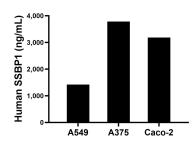

The mean SSBP1 concentration was determined to be 1,417.48 ng/mL in A549 cell extract based on a 1.50 mg/mL extract load, 3,782.71 ng/mL in A375 cell extract based on a 1.60 mg/mL extract load and 3,185.11 ng/mL in Caco-2 cell extract based on a 2.70 mg/mL extract load.