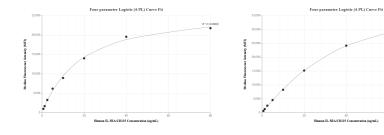

## Selected Validation Data

Cytometric bead array standard curve of MP01699-2, IL-5RA/CD125 Recombinant Matched Antibody Pair, PBS Only. Capture antibody: 84948-3-PBS. Detection antibody: 84948-2-PBS. Standard: Eg1665. Range: 0.625-80 ng/mL. Cytometric bead array standard curve of MP01699-1, IL-5RA/CD125 Recombinant Matched Antibody Pair, PBS Only. Capture antibody: 84948-1-PBS. Detection antibody: 84948-3-PBS. Standard: Eg1665. Range: 0.625-80 ng/mL

R^2=0.9996