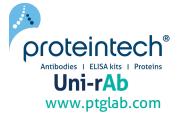

## Selected Validation Data

Cytometric bead array standard curve of MP01699-2, IL-5RA/CD125 Recombinant Matched Antibody Pair, PBS Only. Capture antibody: 84948-3-PBS. Detection antibody: 84948-2-PBS. Standard: Eg1665. Range: 0.625-80 ng/mL. Cytometric bead array standard curve of MP01699-1, IL-5RA/CD125 Recombinant Matched Antibody Pair, PBS Only. Capture antibody: 84948-1-PBS. Detection antibody: 84948-3-PBS. Standard: Eg1665. Range: 0.625-80 ng/mL

R^2=0.9996