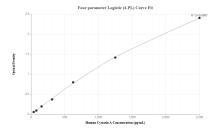

## **Selected Validation Data**

Sandwich ELISA standard curve of MP01707-1, Human Cystatin A Recombinant Matched Antibody Pair - PBS only. 84953-1-PBS was coated to a plate as the capture antibody and incubated with serial dilutions of standard Ag8733. 84953-2-PBS was HRP conjugated as the detection antibody. Range: 39.1-2500 pg/mL