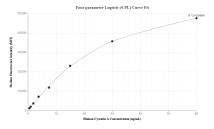

Saliva of six individual healthy human donors was measured. The human Cystatin A concentration of detected samples was determined to be 22.22 ng/mL with a range of 21.18 - 24.01 ng/mL

Cytometric bead array standard curve of MP01707-1, Cystatin A Recombinant Matched Antibody Pair, PBS Only. Capture antibody: 84953-1-PBS. Detection antibody: 84953-2-PBS. Standard: Ag8733. Range: 0.469-60 ng/mL

Cytometric bead array standard curve of MP01707-2, Cystatin A Recombinant Matched Antibody Pair, PBS Only. Capture antibody: 84953-3-PBS. Detection antibody: 84953-1-PBS. Standard: Ag8733. Range: 0.469-60 ng/mL