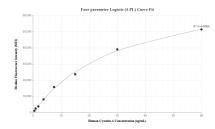

Cytometric bead array standard curve of MP01707-2, Cystatin A Recombinant Matched Antibody Pair, PBS Only. Capture antibody: 84953-3-PBS. Detection antibody: 84953-1-PBS. Standard: Ag8733. Range: 0.469-60 ng/mL