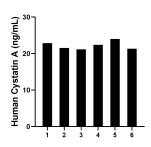

Saliva of six individual healthy human donors was measured. The human Cystatin A concentration of detected samples was determined to be 22.22 ng/mL with a range of 21.18 - 24.01 ng/mL

Cytometric bead array standard curve of MP01707-1, Cystatin A Recombinant Matched Antibody Pair, PBS Only. Capture antibody: 84953-1-PBS. Detection antibody: 84953-2-PBS. Standard: Ag8733. Range: 0.469-60 ng/mL