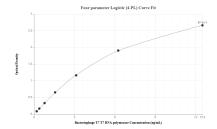

## **Selected Validation Data**

Sandwich ELISA standard curve of MP01722-2, Bacteriophage T7 T7 RNA polymerase Recombinant Matched Antibody Pair - PBS only. 84959-1-PBS was coated to a plate as the capture antibody and incubated with serial dilutions of standard Ag32001. 84959-3-PBS was HRP conjugated as the detection antibody. Range: 0.195-12.5 ng/mL