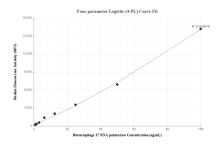

The mean T7 RNA polymerase concentration was determined to be 21.07 ng/mL in T7 RNA polymerase solution (CW3393) bought from CW BIO.

Cytometric bead array standard curve of MP01722-2, BACTERIOPHAGE T7 T7 RNA polymerase Recombinant Matched Antibody Pair, PBS Only. Capture antibody: 84959-1-PBS. Detection antibody: 84959-3-PBS. Standard: Ag32001. Range: 0.781-100 ng/mL.