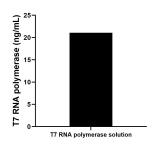

The mean T7 RNA polymerase concentration was determined to be 21.07 ng/mL in T7 RNA polymerase solution (CW3393) bought from CW BIO.

Cytometric bead array standard curve of MP01722-2, BACTERIOPHAGE T7 T7 RNA polymerase Recombinant Matched Antibody Pair, PBS Only. Capture antibody: 84959-1-PBS. Detection antibody: 84959-3-PBS. Standard: Ag32001. Range: 0.781-100 ng/mL.