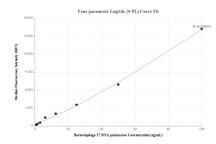

Cytometric bead array standard curve of MP01722-2, BACTERIOPHAGE T7 T7 RNA polymerase Recombinant Matched Antibody Pair, PBS Only. Capture antibody: 84959-1-PBS. Detection antibody: 84959-3-PBS. Standard: Ag32001. Range: 0.781-100 ng/mL.