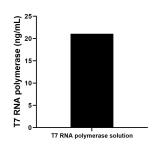

The mean T7 RNA polymerase concentration was determined to be 21.07 ng/mL in T7 RNA polymerase solution (CW3393) bought from CW BIO.

Cytometric bead array standard curve of MP01722-1, BACTERIOPHAGE T7 T7 RNA polymerase Recombinant Matched Antibody Pair, PBS Only. Capture antibody: 84959-2-PBS. Detection antibody: 84959-3-PBS. Standard: Ag32001. Range: 0.781-100 ng/mL.