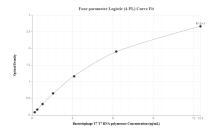

## **Selected Validation Data**

Sandwich ELISA standard curve of MP01722-2, Bacteriophage T7 T7 RNA polymerase Recombinant Matched Antibody Pair - PBS only. 84959-1-PBS was coated to a plate as the capture antibody and incubated with serial dilutions of standard Ag32001. 84959-3-PBS was HRP conjugated as the detection antibody. Range: 0.195-12.5 ng/mL