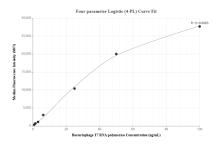

The mean T7 RNA polymerase concentration was determined to be 21.07 ng/mL in T7 RNA polymerase solution (CW3393) bought from CW BIO.

Cytometric bead array standard curve of MP01722-1, BACTERIOPHAGE T7 T7 RNA polymerase Recombinant Matched Antibody Pair, PBS Only. Capture antibody: 84959-2-PBS. Detection antibody: 84959-3-PBS. Standard: Ag32001. Range: 0.781-100 ng/mL.

Cytometric bead array standard curve of MP01722-2, BACTERIOPHAGE T7 T7 RNA polymerase Recombinant Matched Antibody Pair, PBS Only. Capture antibody: 84959-1-PBS. Detection antibody: 84959-3-PBS. Standard: Ag32001. Range: 0.781-100 ng/mL.